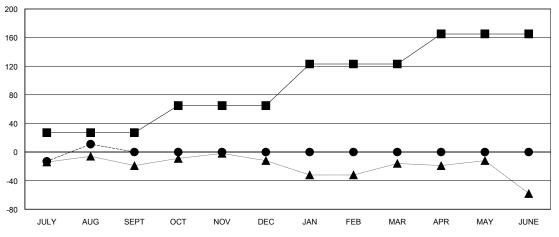

## GOALS AND ACTUAL MEMBERS CUMULATIVE

| - 🔳 - | CURRENT YEAR GOALS FOR NEW |
|-------|----------------------------|
| мемв  | ERS                        |

- CURRENT YEAR ACTUAL MEMBERS

- ▲ - LAST YEAR ACTUAL MEMBERS