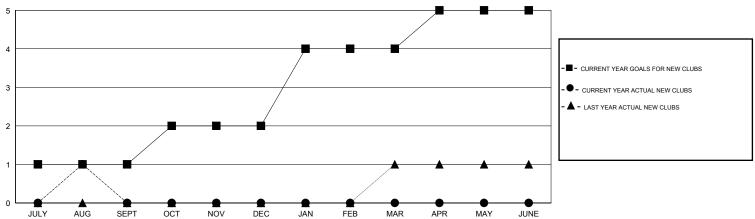

GOAL | CHARTER AND<br>NEW MEMBERS<br>ADDED | DROPPED<br>MEMBERS | NET<br>GAIN/LOSS |
| JULY/AUG/SEPT            | 1                | 1         | 0                | 1                | JULY/AUG/SEPT            | 27                 | 38                                  | 27                 | 11               |
| OCT/NOV/DEC  JAN/FEB/MAR | 1<br>2           | 0         | 0                | 0                | OCT/NOV/DEC  JAN/FEB/MAR | 38<br>58           | 0                                   | 0<br>0             | 0                |
| APR/MAY/JUNE             | 1                | 0         | 0                | 0                | APR/MAY/JUNE             | 42                 | 0                                   | 0                  | 0                |

## GOALS AND ACTUAL NEW CLUBS CUMULATIVE



## GOALS AND ACTUAL MEMBERS CUMULATIVE



| - 🔳 - | CURRENT YEAR GOALS FOR NEW |
|-------|----------------------------|
| мемв  | ERS                        |

- CURRENT YEAR ACTUAL MEMBERS

- ▲ - LAST YEAR ACTUAL MEMBERS

| DROPPED CLUBS: 0 |    |
|------------------|----|
| DROPPED MEMBERS  |    |
| DECEASED         | 1  |
| CLUB CANCELLED   | 0  |
| OTHER            | 26 |
| TOTAL            | 27 |

| 7 CLUBS OF 51 ADDED 1 OR MORE<br>NEW MEMBERS | GENDER DISTRIBUTION           MALE         892 (71.19%)           FEMALE         361 (28.81%) |           |
|----------------------------------------------|-----------------------------------------------------------------------------------------------|-----------|
| CLICK HERE FOR HEALTH ASSESSMENT DATA        | FAMILY UNIT MEMBERS HEAD OF H